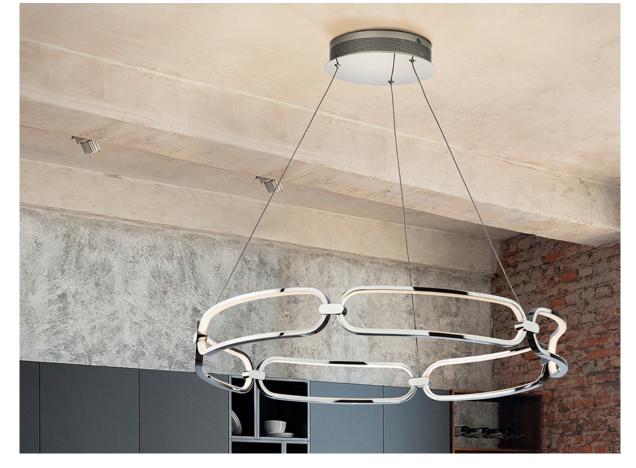

# Colette

786973

**Pendants** 

Large LED lamp, made of aluminium, chrome finish. Opal silicone diffusers. Adjustable in length. 65W LED, 5850 lm, 3000 K. DIMMABLE

This product uses a 0-10V dimmable LED driver. To dim the light use a LED wall dimmer with these features.110v version available. • This lamp is supplied with GRAVITY TOGGLES, to improve ceiling fixing

## ADDITIONAL INFORMATION

Material:Aluminium, silicone Finish: Chromed, opal