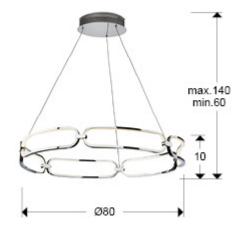

#### SIZES

Sizes: Ø 80.0 \$\,\$10.0 cm Height when installed: 60.0/ max. 140.0 cm Weight: 2.4 Kg