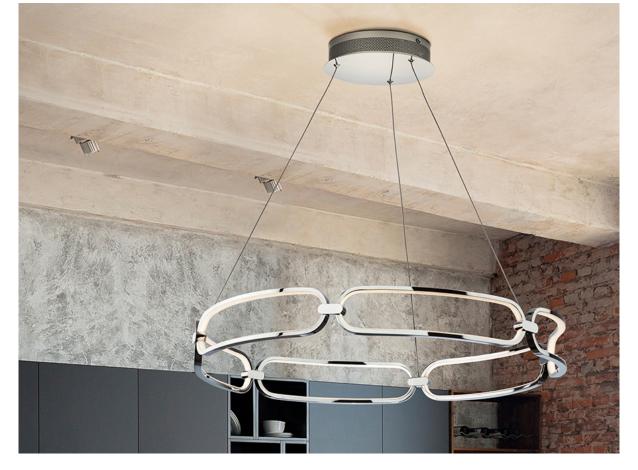

## 786973D

Large LED lamp, made of aluminium, chrome finish. Opal silicone diffusers. Adjustable in length. 65W LED, 5850 lm, 3000 K. DIMMABLE. Remote control included.

This product uses a 0-10V dimmable LED driver, a dimmer and a radio frequency remote control.110v version available.

### ADDITIONAL INFORMATION

Material:Aluminium, silicone Finish: Chromed, opal