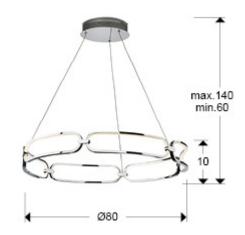

#### SIZES

Sizes: Ø 80.0 <sup>‡</sup> 10.0 cm Height when installed: 60.0/ max. 140.0 cm Weight: 2.4 Kg