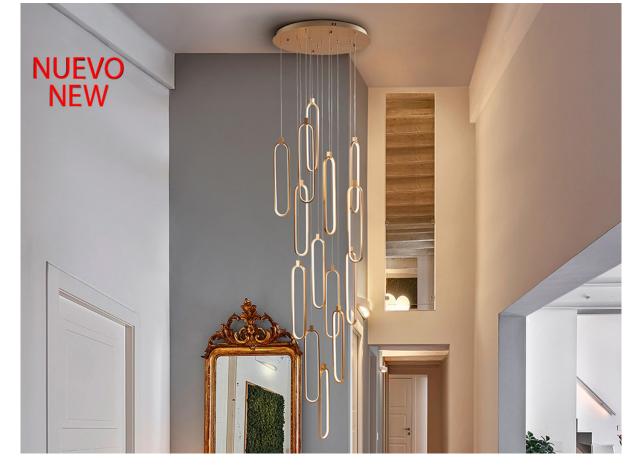

# Colette

787433GD

Large lamps

Lamp with 14 LED lights, made of brushed aluminum, rose gold finish. Opal silicone diffusers. Height adjustable up to 500 cm. 182W LED, 16,380 lm, 3,000 K. TRIAC AND DIMMING SET

This product uses a LED driver with TRIAC and 0-10V dimming, includes a dimming set with dimmer and radio frequency remote control, or can be dimmed with a TRIAC or 0-10V wall dimmer. This lamp is supplied with GRAVITY TOGGLES, to improve ceiling fixing.