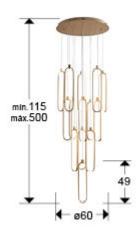

### SIZES

Sizes: Ø 60.0 1 49.0 cm

Height when installed: 115.0/ max. 500.0 cm Weight: 9.0 Kg