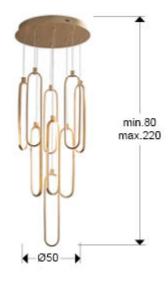

## SIZES

Sizes: Ø 50.0 1 49.0 cm

Height when installed: 80.0/ max. 220.0 cm Weight: 6.4 Kg