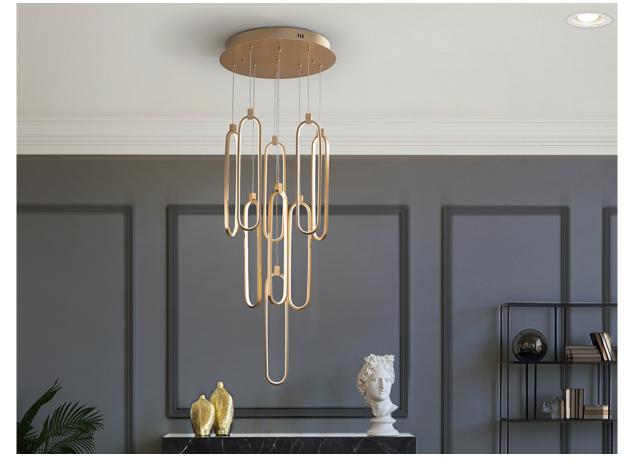

# Colette

787594

**Pendants** 

LED lamp with 9 lights, made of brushed aluminium, rose gold finish. Height adjustable. Opal silicone diffusers. 117W LED, 5.600 lm, 3,000 K. DIMMABLE

This product uses LED driver with TRIAC type and 0-10V dimming. It can be dimmed using a LED wall dimmer with these features.110v version available. This lamp is supplied with GRAVITY TOGGLES, to improve ceiling fixing

### ADDITIONAL INFORMATION

Material:Metal, aluminium, silicone Finish: Rose gold, opal