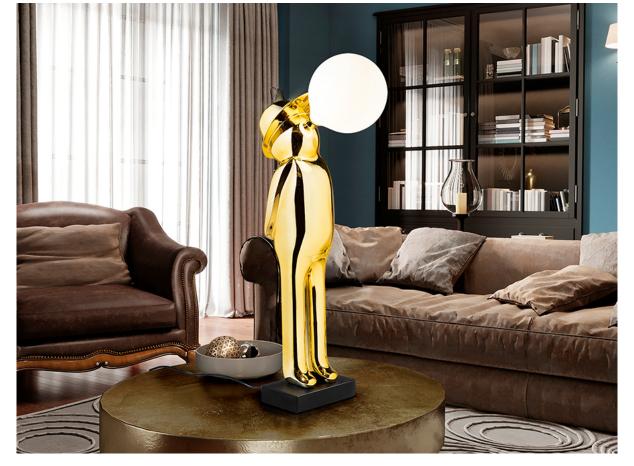

Mr Bubble 788827 Decorative figures

Figure made of fiberglass and polyester resin, bright gold plated finish, spherical acrylic shades with matt opal finish

•This item includes 1 G9 LED 6W

#### ADDITIONAL INFORMATION

Material:Fiberglass, resin, acrylic Finish: Bright gold, opal