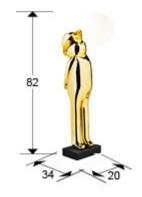

Mr Bubble 788827 Decorative figures

Figure made of fiberglass and polyester resin, bright gold plated finish, spherical acrylic shades with matt opal finish

•This item includes 1 G9 LED 6W

#### GENERAL INFORMATION

Catalogue: M43 Decoracion, espejos y mob Page: 117 EAN Code: 8435435339449 Type: Decorative figures Collection: Mr Bubble



## SIZES

Sizes: ↔ 20.0 ↓ 82.0 ✔ 34.0 cm Weight: 5.1 Kg

## SIZES WITH PACKAGING

Weight: 7.1 Kg Volume: 0.1480m³ Sizes: ↔ 86.0 1 33.0 52.0 cm

# **TECHNICAL INFORMATION**

Electric class: Class 1 Maximum power: 28W Voltage: 220 V Frecuency: 50/60 Hz Colour temperature: 3,000 K





#### ADDITIONAL INFORMATION

Material:Fiberglass, resin, acrylic Finish: Bright gold, opal