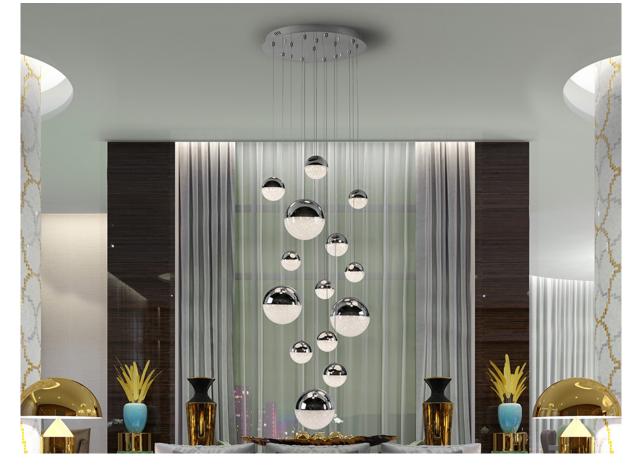

# Sphere Large lamps

793269GD

Lamp of 14 LED lights. Made of metal, chrome finish. Spherical polycarbonated shades of 10, 12 and 20 cm, textured inside and metal finished in chrome. Adjustable length, maximum 500 cm. 78.6W LED. 3000K. 5502 lm. DIMMABLE. TRIAC driver and DIMMING S

This product includes LED drivers with TRIAC and 0-10V dimming. It includes dimming kit with receiver and radio frequency remote control. It can also be used with a TRIAC or 0-10V wall dimmer.110v version available. This lamp is supplied with GRAVITY TOGGLES, to improve ceiling fixing.