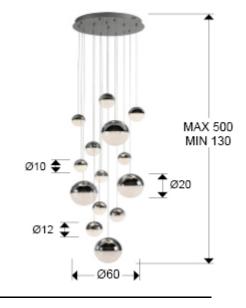

## SIZES

Sizes: Ø 60.0 1 220.0 cm

Height when installed: 130.0/ max. 500.0 cm Weight: 12.0 Kg

# Sphere Large lamps

793269GD

Lamp of 14 LED lights. Made of metal, chrome finish. Spherical polycarbonated shades of 10, 12 and 20 cm, textured inside and metal finished in chrome. Adjustable length, maximum 500 cm. 78.6W LED. 3000K. 5502 lm. DIMMABLE. TRIAC driver and DIMMING S