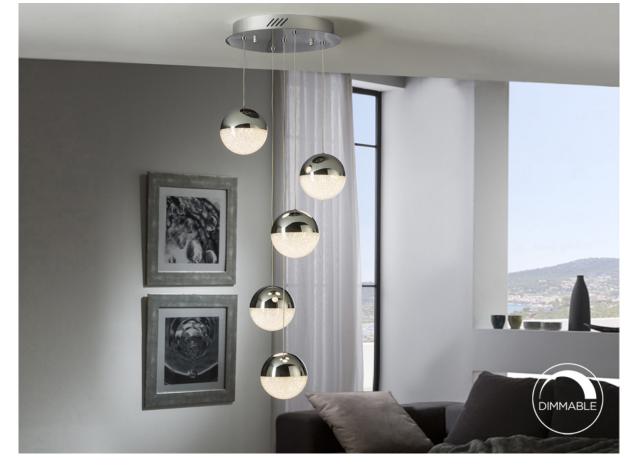

### 793523

>>ITEM CANCELLED

This product includes LED drivers with 0-10V or PWM diming. To use it with wall dimmer, use just this type of dimmers. Any other type would damage the LED driver. • This lamp is supplied with GRAVITY TOGGLES, to improve ceiling fixing.

## ADDITIONAL INFORMATION

Material:Metal, polycarbonate Finish: Chrome, clear Cable colour: clear