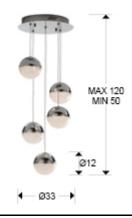

#### SIZES

Sizes: Ø 33.0 ↓ 90.0 cm Height when installed: 50.0/ max. 120.0 cm Weight: 3.0 Kg