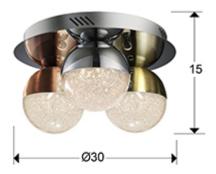

# **GENERAL INFORMATION**

Catalogue: i44 Iluminación Page: 240 EAN Code: 8435435323011 Type: Flush Ceiling Lamps Collection: Sphere

SIZES

Sizes: Ø 30.0 1 15.0 cm Weight: 2.4 Kg

SIZES WITH PACKAGING

Weight: 2.7 Kg Volume: 0.0320<sub>M</sub><sup>3</sup>