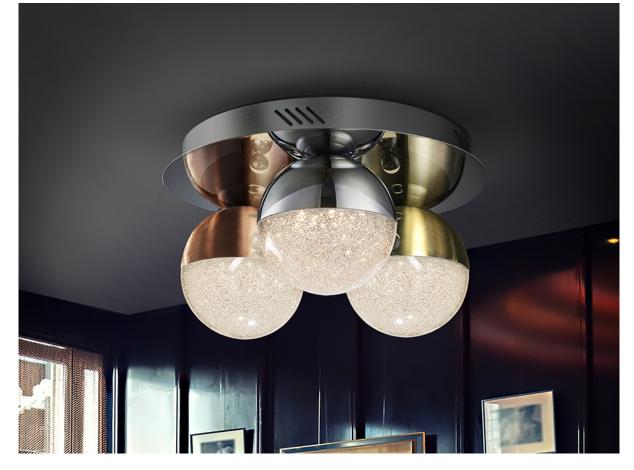

# Sphere Flush Ceiling Lamps 794025

LED ceiling lamp of 3 lights. Made of metal, chrome finish. Polycarbonate spherical shades of  $\emptyset$ 12 cm, with texture inside and metal finished in satin copper, satin brass and chrome. 14.4W LED. 3,000 K. 1,000 lm. DIMMABLE.

# ADDITIONAL INFORMATION

Material:Metal, polycarbonate Finish: Chrome, brass, copper, clear