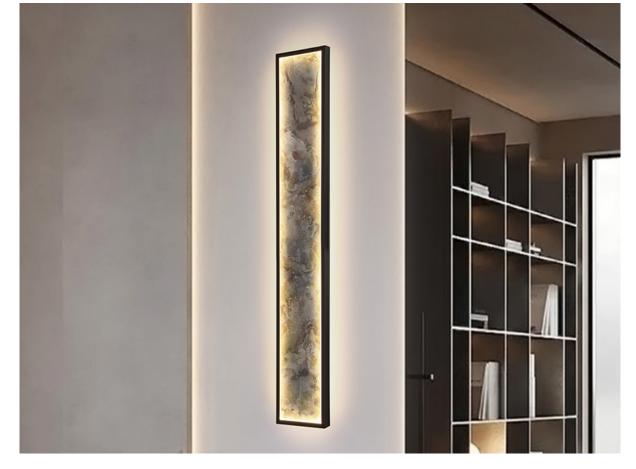

# **Stone**

803410

Wall lamps

Rectangular wall lamp or ceiling lamp. Made of metal in black finish and multicolour slate, with opal acrylic frame. LED light 80W, 1288 lm, CCT colour change, 3000/4000/6000K

#### ADDITIONAL INFORMATION

Material:Metal, synthetic slate Finish: Matt black, grey tonalities