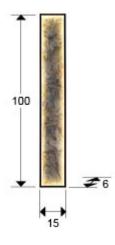

#### **SIZES**

Sizes: ↔ 15.0 <sup>1</sup> 100.0 <sup>1</sup> 6.0 cm Weight: 2.5 Kg