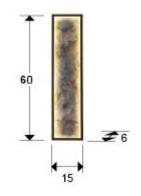

## Stone Wall lamps

#### 803526

Rectangular wall lamp or ceiling lamp. Made of metal in black finish and multicolour slate, with opal acrylic frame. LED light 52W, 947 Im, CCT colour change, 3000/4000/6000K.

CCT colour temperature selection is made from the wall switch with successive keystrokes. Memory function included.110v version available.

#### **GENERAL INFORMATION**

Catalogue: i44 Iluminación Page: 51 EAN Code: 8435435341657 Type: Wall lamps Collection: Stone Recommended product



### SIZES

Sizes: ↔ 15.0 ‡ 61.0 ✔ 6.0 cm Weight: 2.3 Kg

### SIZES WITH PACKAGING

Weight: 3.1 Kg Volume:  $0.0200m^3$ Sizes:  $\leftrightarrow 69.0 \ddagger 12.0 \checkmark 24.0$  cm

# **TECHNICAL INFORMATION**

IP protection: IP 20 Electric class: Class 1 Maximum power: 52W Voltage: 220/240 V Frecuency: 50/60 Hz Colour temperature: 3,000 K Average lifespan: 25,000 h Power factor: >0.55 CRI: >90

CE

DRIVER LED Make: SUNGTU Model: ST-60EC-001-1400-A Quantity: 1 Units Dimmable: No Maximum power: 55W Frecuency: 50-60 Hz Primary voltaje: 220-240 V Type: Corriente constante Secondary current: 1.400 V Sizes: ↔ 13,0 ↓ 3,5 ✔ 5,3 cm

### ADDITIONAL INFORMATION

Material:Metal, synthetic slate Finish: Matt black, grey tonalities