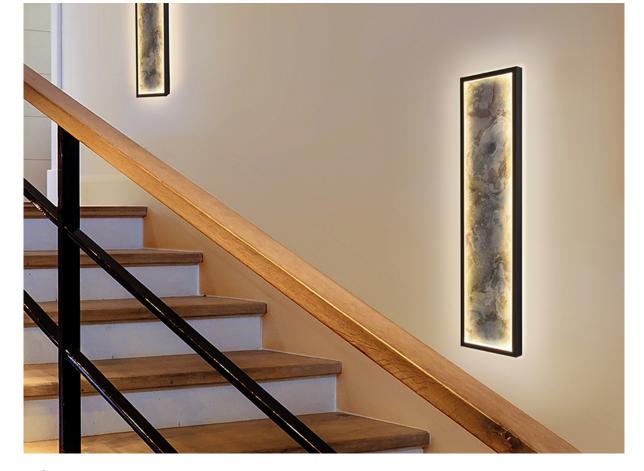

## Stone Wall lamps

#### 803526

Rectangular wall lamp or ceiling lamp. Made of metal in black finish and multicolour slate, with opal acrylic frame. LED light 52W, 947 Im, CCT colour change, 3000/4000/6000K.

CCT colour temperature selection is made from the wall switch with successive keystrokes. Memory function included.110v version available.

### ADDITIONAL INFORMATION

Material:Metal, synthetic slate Finish: Matt black, grey tonalities