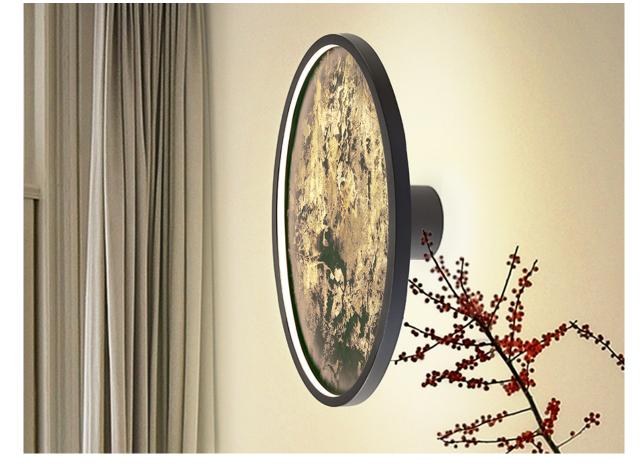

# **Stone**

803755

Wall lamps

Round wall lamp or ceiling lamp. Made of metal in black finish and multicolour slate, with opal acrylic ring. LED light 55W, 495 lm, CCT colour change, 3000/4000/6000K.

CCT colour temperature selection is made from the wall switch with successive keystrokes. Memory function included.110v version available.

#### ADDITIONAL INFORMATION

Material:Metal, synthetic slate Finish: Matt black, grey tonalities