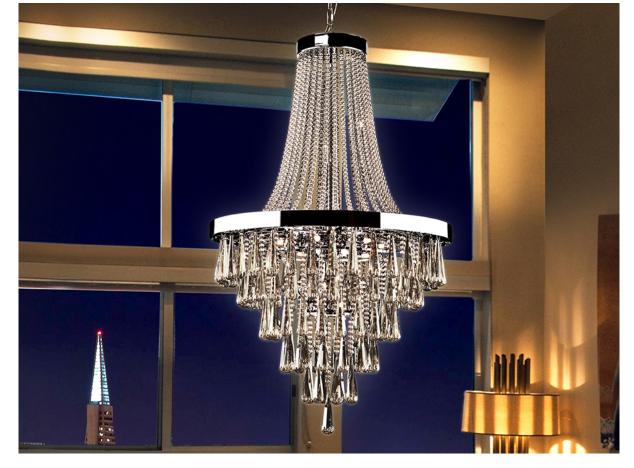

# **Palace**

810637D

Large lamps

Lamp of 22 lights made of metal, chrome finish, chains of crystal balls and large drops of smoked faceted K9 crystals. Black velvet cover for chain included. DIMMABLE. Remote control included.

# ADDITIONAL INFORMATION

Material:Metal, glass Finish: Chrome, clear and smoke Assembling time by customer: 60 min