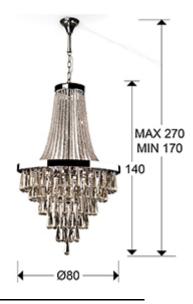

### SIZES

Sizes: **Ø** 80.0 ‡ 140.0 cm Height when installed: 170.0/ max. 270.0 cm Weight: 45.5 Kg