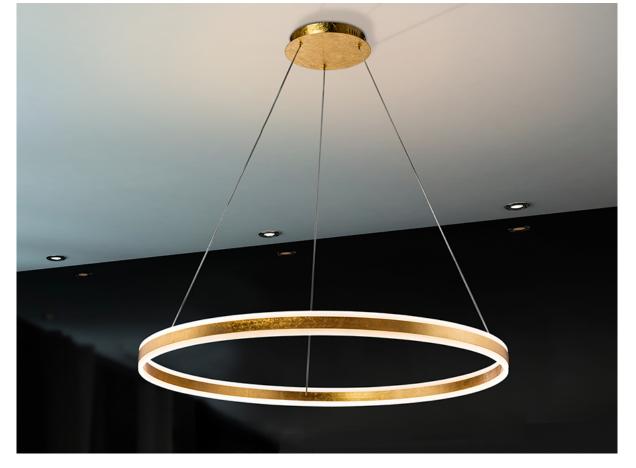

# Helia

831622

**Pendants** 

Lamp made of metal and aluminium, GOLD LEAF finish. Ring with opal acrylic diffuser. Adjustable length. 110W LED 3000K. 6600 lm

110v version available. This lamp is supplied with GRAVITY TOGGLES, to improve ceiling fixing.

#### ADDITIONAL INFORMATION

Material:Metal, aluminium, acrylic Finish: Gold leaf, opal