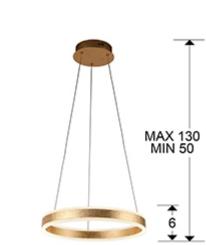

### SIZES

Sizes: Ø 50.0 <sup>1</sup> 6.0 cm Height when installed: 50.0/ max. 120.0 cm Weight: 2.3 Kg