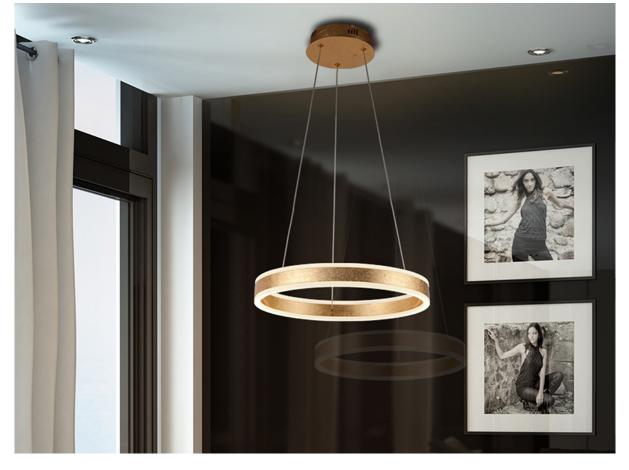

# Helia Pendants

831940

Lamp made of metal and aluminium, GOLD LEAF finish. Ring with opal acrylic diffuser. Adjustable length. 55W LED. 3,000K. 3,300 lm

110v version available. • This lamp is supplied with GRAVITY TOGGLES, to improve ceiling fixing.

#### ADDITIONAL INFORMATION

Material:Metal, aluminium, acrylic Finish: Gold leaf, opal