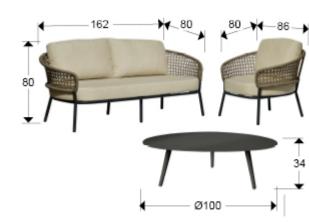

Composed by: 1 x 2-seater sofa (162x68x80 cm), 2 x 1 armchair (86x68x80 cm) and 1coffee table with aluminium top (100x34x70 cm)