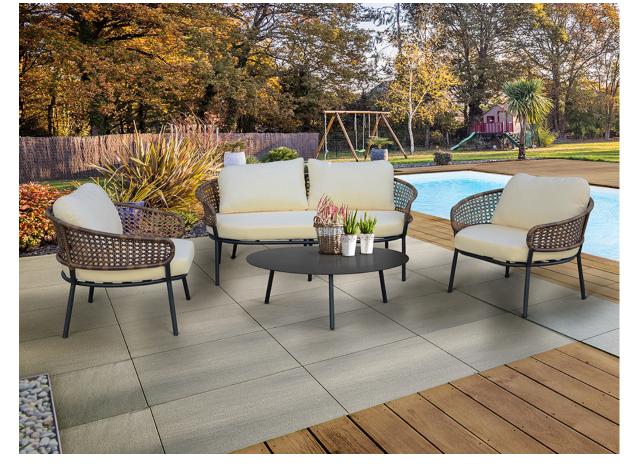

# Barlac 835725

**Outdoor furniture** 

Outdoor lounge set, made of aluminum with black finish and khaki synthetic fiber braided backrest. Includes cushions in seat and back in beige fabric suitable for outdoor use.

Composed by: 1 x 2-seater sofa (162x68x80 cm), 2 x 1 armchair (86x68x80 cm) and 1coffee table with aluminium top (100x34x70 cm)