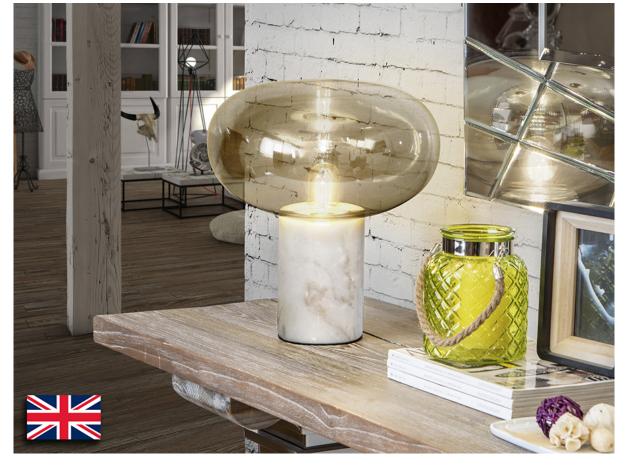

# Fungi Table lamps

## 837156UK

Table lamp of 1 light. Made of white marble. Amber blown glass shade. G-plug type (3 pin)  $\,$ 

·This item includes 1 E27 LED 8W. DIMABLE

### **SIZES**

Sizes: Ø 30.0 1 40.0 cm Weight: 5.6 Kg