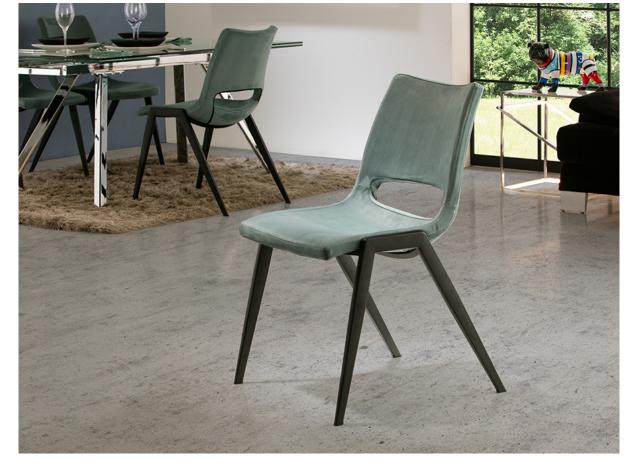

#### Aloha 851973

**Chairs and Armchairs** 

Chair made of metal, matt black finish. Back and seat made plywood and expanded polyurethane foam. Aquamarine blue water-repellent waterproof suede textile upholstery. Dry cleaning.

### **SIZES**

Sizes: ↔ 50.0 1 88.0 59.0 cm Weight: 8.2 Kg

# ADDITIONAL INFORMATION

Material:Metal, foam, wood Finish: matt black, plywood Assembling time by customer: 5 min filling material: expanded polyurethane foam