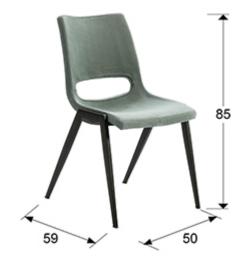

#### Aloha 851973

**Chairs and Armchairs** 

Chair made of metal, matt black finish. Back and seat made plywood and expanded polyurethane foam. Aquamarine blue water-repellent waterproof suede textile upholstery. Dry cleaning.

#### **GENERAL INFORMATION**

Catalogue: M43 Decoracion, espejos y mob Page: 186 EAN Code: 8435435325435 Type: Chairs and Armchairs Collection: Aloha



### **SIZES**

Sizes: ↔ 50.0 1 88.0 59.0 cm Weight: 8.2 Kg

## SIZES WITH PACKAGING

Weight: 10.3 Kg Volume:  $0.1000 \text{m}^3$  Sizes:  $\leftrightarrow$  63.0 \$\frac{1}{2}\$ 51.0 \$\sqrt{100}\$ 62.0 cm

# ADDITIONAL INFORMATION

Material:Metal, foam, wood Finish: matt black, plywood Assembling time by customer: 5 min filling material: expanded polyurethane foam