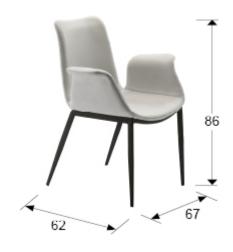

Sowa 863952 Chairs and Armchairs

Armchair made of metal, matt black finish. Back and seat of plywood and foam. Polyester 100% textile saten upholstery in white colour, with decorative white stitching. Dry clean.

Recommended product

## **GENERAL INFORMATION**

Catalogue: M43 Decoracion, espejos y mob Page: 185 EAN Code: 8435435325442 Type: Chairs and Armchairs Collection: Sowa



## SIZES

Sizes: ↔ 67.0 <sup>1</sup> 86.0 <sup>▲</sup>62.0 cm Weight: 8.5 Kg

## SIZES WITH PACKAGING

Weight: 10.5 Kg Volume: 0.1770<sub>M</sub>³ Sizes: ↔ 83.0 ↓ 60.0 ✔71.0 cm

## ADDITIONAL INFORMATION

Material:Metal, foam, wood Finish: Matt black, plywood Assembling time by customer: 5 min filling material: Foam