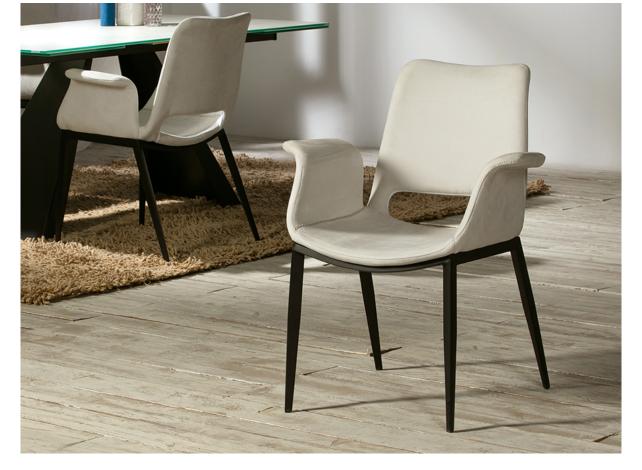

Sowa 863952 Chairs and Armchairs

Armchair made of metal, matt black finish. Back and seat of plywood and foam. Polyester 100% textile saten upholstery in white colour, with decorative white stitching. Dry clean.