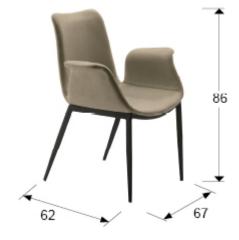

# Sowa

863964

**Chairs and Armchairs** 

Armchair made of metal, matt black finish. Back and seat of plywood and foam. Polyester 100% textile saten upholstery in beige colour, with decorative beige stitching. Dry clean.

## **GENERAL INFORMATION**

Catalogue: M43 Decoracion, espejos y mob Page: 184 EAN Code: 8435435329365 Type: Chairs and Armchairs Collection: Sowa



#### SIZES

Sizes: ↔ 67.0 <sup>1</sup> 86.0 <sup>2</sup> 62.0 cm Weight: 8.5 Kg

## SIZES WITH PACKAGING

Weight: 10.5 Kg Volume: 0.1620<sub>m³</sub>

Sizes: ↔ 81.0 158.0 69.0 cm

### ADDITIONAL INFORMATION

Material:Metal, foam, wood Finish: Matt black, plywood Assembling time by customer: 5 min