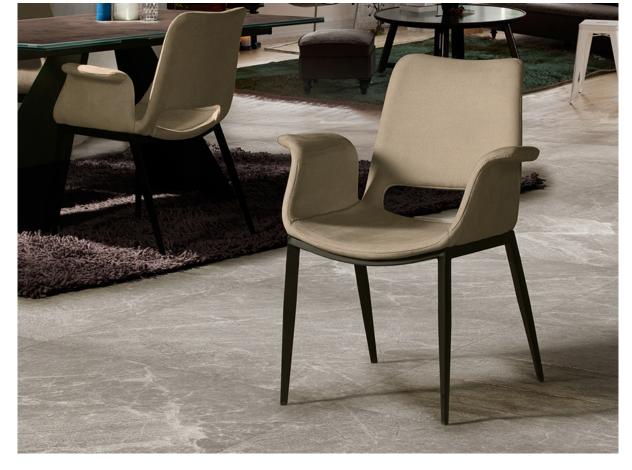

# Sowa

863964

**Chairs and Armchairs** 

Armchair made of metal, matt black finish. Back and seat of plywood and foam. Polyester 100% textile saten upholstery in beige colour, with decorative beige stitching. Dry clean.

## **GENERAL INFORMATION**

Catalogue: M43 Decoracion, espejos y mob Page: 184 EAN Code: 8435435329365 Type: Chairs and Armchairs Collection: Sowa