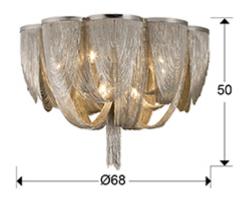

#### SIZES

Sizes: Ø 68.0 \$\frac{1}{2}\$ 50.0 cm Height when installed: 50.0/ max. 60.0 cm Weight: 10.2 Kg