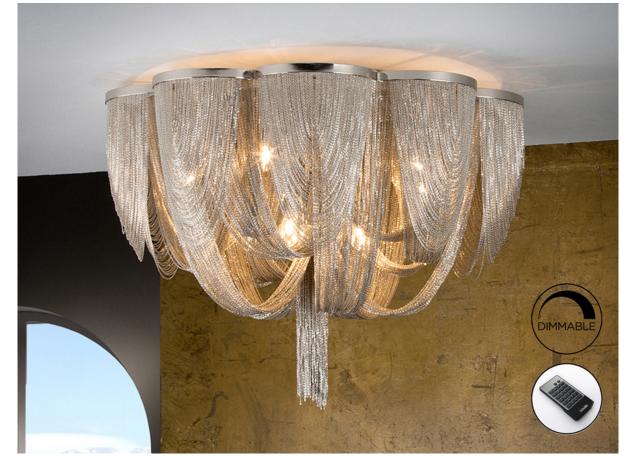

# Minerva

872469D

Flush Ceiling Lamps

Ceiling lamp of 10 lights, composed by fine metal chains in nickel finish forming the body of the lamp. DIMMABLE. Remote control included.

This product uses a dimmer and a radio frequency remote control.110v version available. This item includes 10 G9 LED 4.5W. DIMABLE

### **GENERAL INFORMATION**

Catalogue: i36 Iluminación Page: 243 EAN Code: 8435435323561 Type: Flush Ceiling Lamps Collection: Minerva

## **TECHNICAL INFORMATION**

Energy class: A+
IP protection: IP 20
Electric class: Class 1
Maximum power: 10x10W
Voltage: 220/240 V
Frecuency: 50 Hz
Dimmable: YES
Regulation: REMOTE CONTROL

## ADDITIONAL INFORMATION

Material:Metal Finish: Nickel Assembling time by customer: 15 min