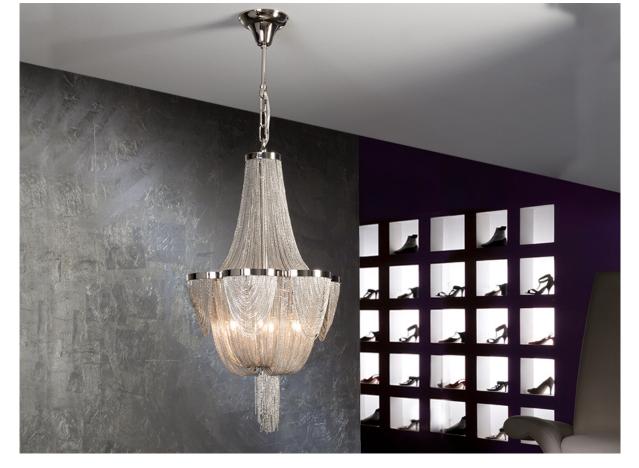

### 872611

>>ITEM CANCELLED

•This item includes 6 G9 LED 6W This lamp is supplied with GRAVITY TOGGLES, to improve ceiling fixing.

## ADDITIONAL INFORMATION

Material:Metal Finish: Nickel and chrome Cable colour: Clear