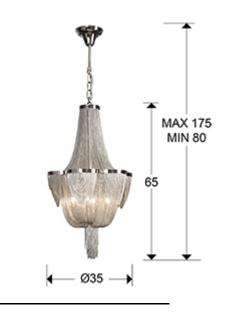

#### SIZES

Sizes: Ø 35.0 ↓ 65.0 cm Height when installed: 80.0/ max. 175.0 cm Weight: 4.5 Kg