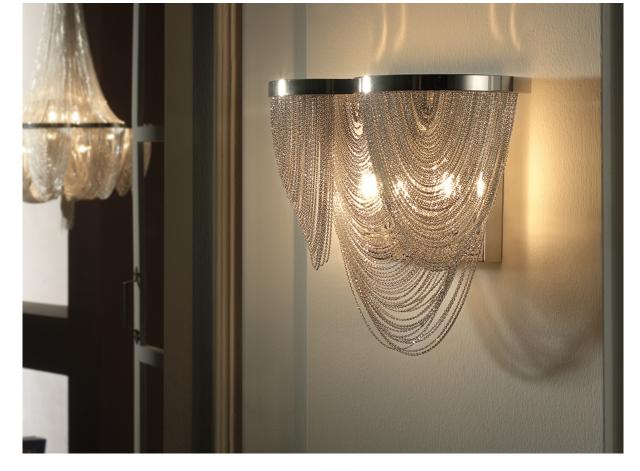

## Minerva Wall lamps

872712

Wall lamp of 2 lights composed by fine metal chains, nickel finish.

110v version available. This item includes 2 G9 LED 6W