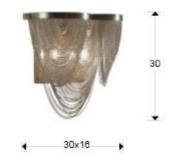

## Minerva Wall lamps

872712

Wall lamp of 2 lights composed by fine metal chains, nickel finish.

110v version available. This item includes 2 G9 LED 6W

#### **GENERAL INFORMATION**

Catalogue: i42 Iluminación Page: 276 EAN Code: 8435435311360 Type: Wall lamps Collection: Minerva



#### SIZES

Sizes: ↔ 30.0 <sup>1</sup> 30.0 <sup>J</sup> 16.0 cm Weight: 1.3 Kg

### SIZES WITH PACKAGING

Weight: 1.8 Kg Volume: 0.0190m³ Sizes: ↔ 37.0 ‡ 21.0 ✔ 24.0 cm

# **TECHNICAL INFORMATION**

Energy class: A+ IP protection: IP 20 Electric class: Class 1 Maximum power: 2x42W Voltage: 220/240 V Frecuency: 50 Hz





ADDITIONAL INFORMATION

Material:Metal Finish: Nickel