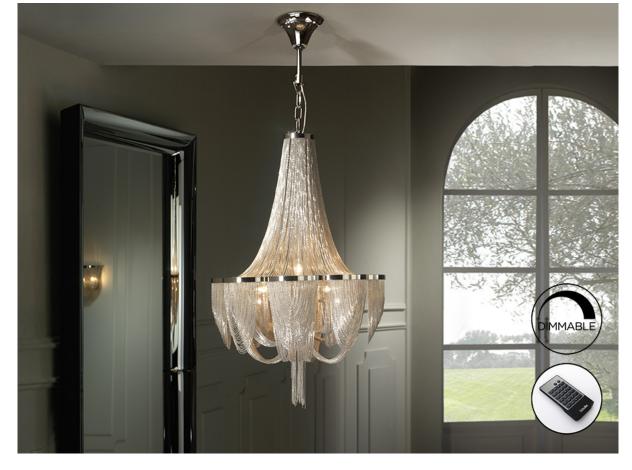

# **Minerva**

872853D

Pendants

Lamp of 10 lights, composed by fine metal chains in nickel finish forming the body of the lamp. DIMMABLE. Remote control included.

This product uses a dimmer and a radio frequency remote control. •This item includes 10 G9 LED 4.5W. DIMABLE

## ADDITIONAL INFORMATION

Material:Metal Finish: Chrome and nickel Cable colour: Clear