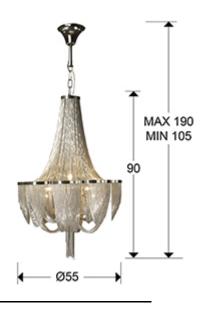

#### SIZES

Sizes: Ø 55.0 \$ 90.0 cm Height when installed: 105.0/ max. 190.0 cm Weight: 8.5 Kg