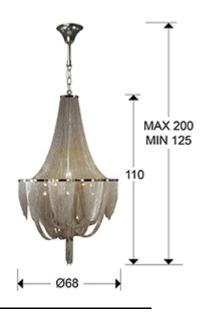

# **SIZES**

Sizes: **Ø** 68.0 \$ 110.0 cm Height when installed: 125.0/ max. 200.0 cm Weight: 12.0 Kg