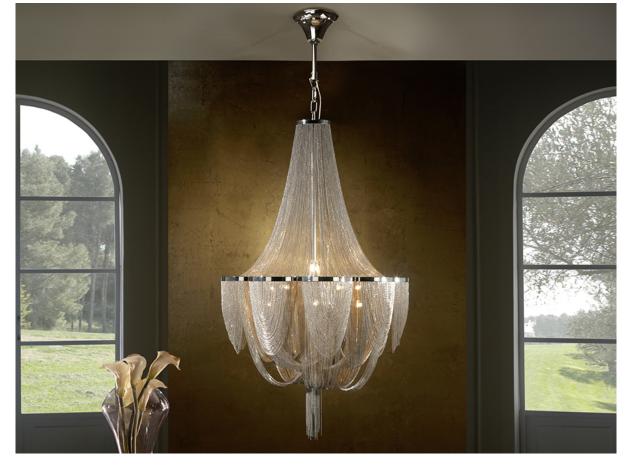

872941D

>>ITEM CANCELLED

This product uses a dimmer and a radio frequency remote control. This item includes 12 G9 LED 4.5W. DIMABLE This lamp is supplied with GRAVITY TOGGLES, to improve ceiling fixing.

# ADDITIONAL INFORMATION

Material:Metal Finish: Chrome and nickel Cable colour: Clear