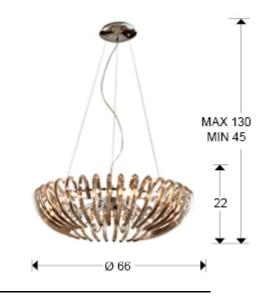

#### SIZES

## SIZES WITH PACKAGING

Weight: 10.4 Kg Volume: 0.1470m³ Sizes: ↔ 57.0 ↓ 46.0 ✔ 56.0 cm

Sizes: Ø 66.0 <sup>1</sup> 22.0 cm Height when installed: 45.0/ max. 130.0 cm Weight: 6.0 Kg