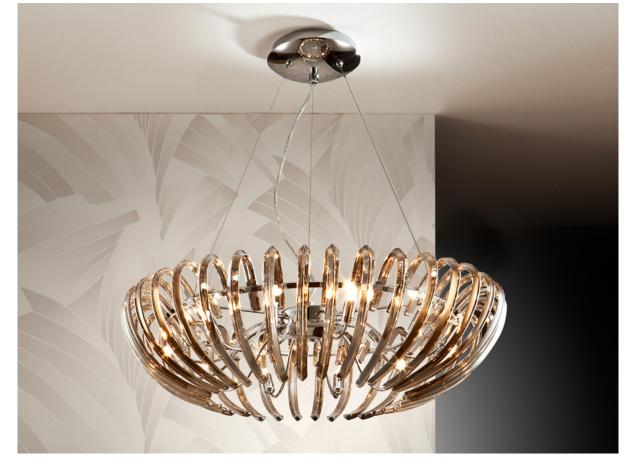

# Ariadna 876124 Pendants

Lamp of 12 lights made of metal, chrome finish. Glass shade formed by high quality curved crystal bars in champagne colour. Adjustable in height by steel tensors.

For markets with 110v voltage, this product will be delivered with G9 bulb for 110v. This item includes 12 G9 LED 6W This lamp is supplied with GRAVITY TOGGLES, to improve ceiling fixing.

#### ADDITIONAL INFORMATION

Material:Metal and glass Finish: Chromed and champagne Assembling time by customer: 30 min Cable colour: Clear