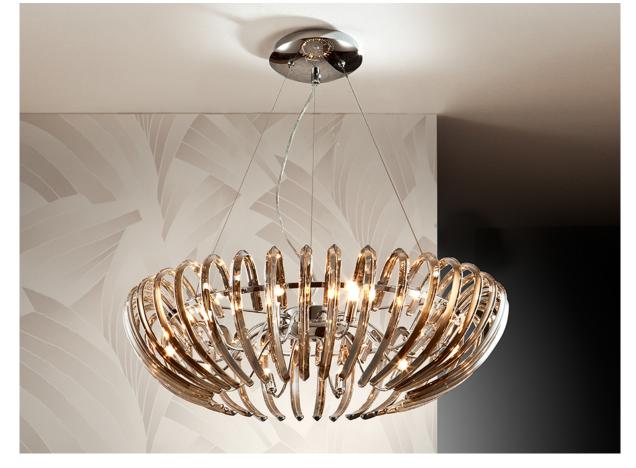

# **Ariadna**

876124D

**Pendants** 

Lamp of 12 lights made of metal, chrome finish. Glass shade formed by high quality curved crystal bars in champagne colour. Adjustable in height by steel tensors. DIMMABLE. Remote control included.

This product uses a dimmer and a radio frequency remote control..110v version available. •This item includes 12 G9 LED 4.5W. DIMABLE