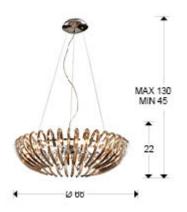

#### SIZES

Sizes: **Ø** 66.0 ‡ 22.0 cm Height when installed: 45.0/ max. 130.0 cm Weight: 6.0 Kg