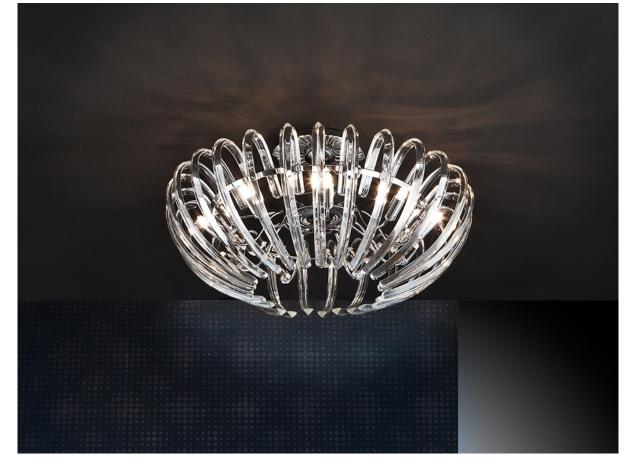

# Ariadna

876352

Flush Ceiling Lamps

Ceiling lamp of 9 lights made of metal, chrome finish. Glass shade formed by high quality curved crystal bars.

110v version available. This item includes 9 G9 LED 6W This lamp is supplied with GRAVITY TOGGLES, to improve ceiling fixing.

### **GENERAL INFORMATION**

Catalogue: i39 Iluminación Page: 278 EAN Code: 8435435311490 Type: Flush Ceiling Lamps Collection: Ariadna

**SIZES** 

Sizes: **Ø** 53.0 ‡ 26.0 cm Weight: 4.5 Kg

# ADDITIONAL INFORMATION

Material:Metal and glass Finish: Chromed and clear Assembling time by customer: 20 min