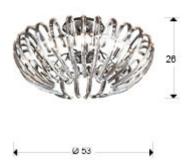

### **GENERAL INFORMATION**

Catalogue: i39 Iluminación Page: 278 EAN Code: 8435435311490 Type: Flush Ceiling Lamps Collection: Ariadna

**SIZES** 

Sizes: **Ø** 53.0 ‡ 26.0 cm Weight: 4.5 Kg