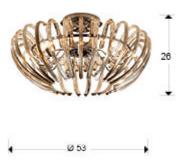

# Ariadna

876360

Flush Ceiling Lamps

Ceiling lamp of 9 lights made of metal, chrome finish. Glass shade formed by high quality curved crystal bars in champagne colour.

110v version available. ·This item includes 9 G9 LED 6W This lamp is supplied with GRAVITY TOGGLES, to improve ceiling fixing.

#### **GENERAL INFORMATION**

Catalogue: i42 Iluminación Page: 268 EAN Code: 8435435311506 Type: Flush Ceiling Lamps Collection: Ariadna



#### SIZES

Sizes: **Ø** 53.0 ‡ 26.0 cm Weight: 4.5 Kg

## SIZES WITH PACKAGING

Weight: 7.1 Kg Volume: 0.0980<sub>M</sub>³

Sizes: ↔ 43.0 1 54.0 42.0 cm

## **TECHNICAL INFORMATION**

Energy class: A+ IP protection: IP 20 Electric class: Class 1 Maximum power: 9x10W Voltage: 220/240 V Frecuency: 50 Hz





## ADDITIONAL INFORMATION

Material:Metal and glass Finish: Chrome and champagne Assembling time by customer: 20 min Cable colour: Clear