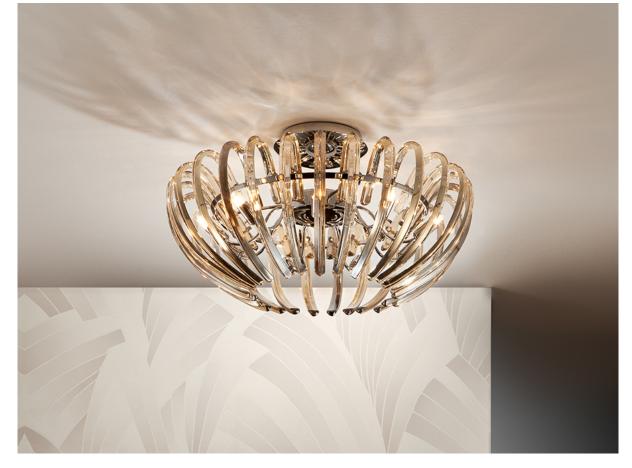

# Ariadna

876360

Flush Ceiling Lamps

Ceiling lamp of 9 lights made of metal, chrome finish. Glass shade formed by high quality curved crystal bars in champagne colour.

110v version available. ·This item includes 9 G9 LED 6W This lamp is supplied with GRAVITY TOGGLES, to improve ceiling fixing.

## ADDITIONAL INFORMATION

Material:Metal and glass Finish: Chrome and champagne Assembling time by customer: 20 min Cable colour: Clear