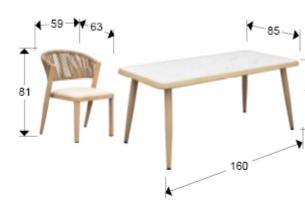

Brizna 889032 Outdoor furniture

Outdoor dining set, made of aluminum finished in beech wood. Top table in high-pressure laminate and chairs with synthetic fiber back and seat in 100% waterproof beige fabric, on 38 Kg/m3 density foam.

Composed by: 1 table (160x75x85 cm) and 6 chairs (59x79x63 cm)

## GENERAL INFORMATION

EAN Code: 8435435338084 Type: Outdoor furniture Collection: Brizna



## SIZES

Ø 0.0 Z 0.0 cm Weight: 51.2 Kg Packaging weight 1: 20.0 Kg Packaging weight 2: 15.6 Kg Packaging weight 3: 15.6 Kg

## SIZES WITH PACKAGING

Weight: 63.3 Kg Volume: 1.2700m<sup>3</sup> Number of cartons: 3 Sizes of carton No.1:  $\leftrightarrow$  165.0 190.0 13.0 cm Sizes of carton No.2:  $\leftrightarrow$  88.0 160.0 102.0 cm Sizes of carton No.3:  $\leftrightarrow$  88.0 160.0 102.0 cm

## ADDITIONAL INFORMATION

Assembling time by customer: 10 min