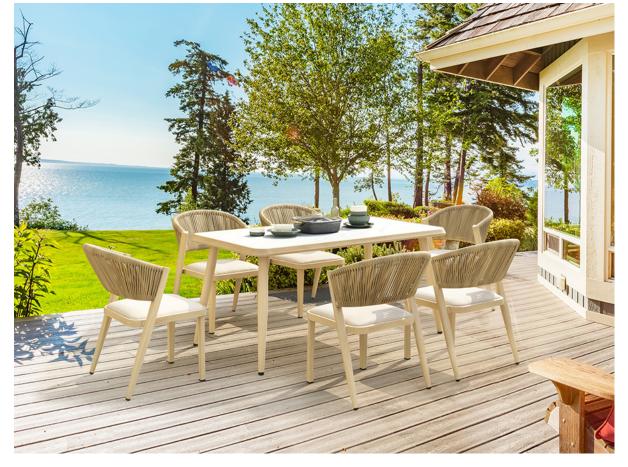

Brizna 889032 Outdoor furniture

Outdoor dining set, made of aluminum finished in beech wood. Top table in high-pressure laminate and chairs with synthetic fiber back and seat in 100% waterproof beige fabric, on 38 Kg/m3 density foam.

Composed by: 1 table (160x75x85 cm) and 6 chairs (59x79x63 cm)