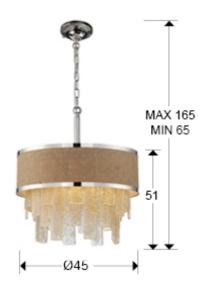

### **SIZES**

Sizes:  $\emptyset$  45.0  $\updownarrow$  51.0 cm Height when installed: 65.0/ max. 150.0 cm Weight: 9.4 Kg