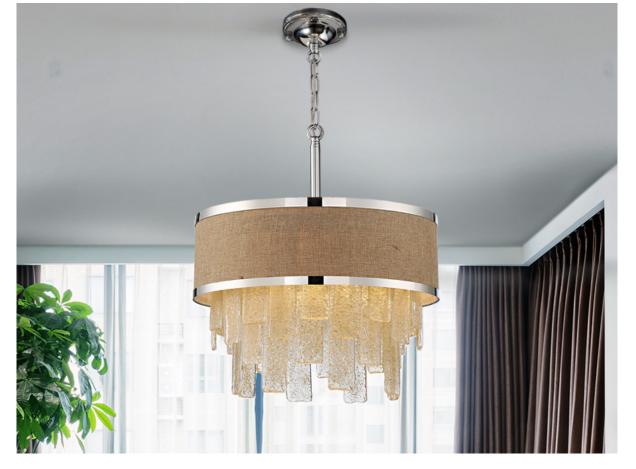

# **Beth**

894190

**Pendants** 

Lamp of 3 lights made of metal, chromed finish. Molded rustic crystal drops in amber colour. Textile shade with chromed edges.

·This item includes 3 E14 LED 7W This lamp is supplied with GRAVITY TOGGLES, to improve ceiling fixing.

## ADDITIONAL INFORMATION

Material:Metal, glass and textile Finish: Chromed and amber