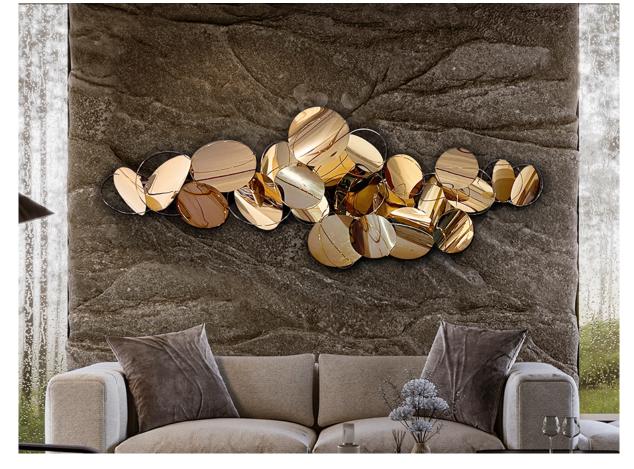

# Serenity Metallic bass-relieves

895323

Wall sculpture, made with spherical sheets and stainless steel rods. Shiny rose gold finish. Ready to hang in horizontal or vertical position.

## ADDITIONAL INFORMATION

Material:Stainless steel Finish: Bright rose gold