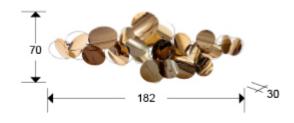

#### SIZES

Sizes:  $\stackrel{\longleftrightarrow}{\leftarrow}$  182.0  $\stackrel{\updownarrow}{\downarrow}$  65.0  $\stackrel{\nearrow}{\checkmark}$  30.0 cm Weight: 8.0 Kg