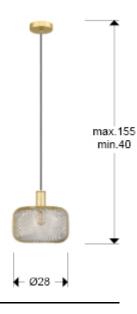

#### SIZES

Sizes: Ø 28.0 ‡ 28.0 cm Height when installed: 40.0/ max. 155.0 cm Weight: 1.0 Kg