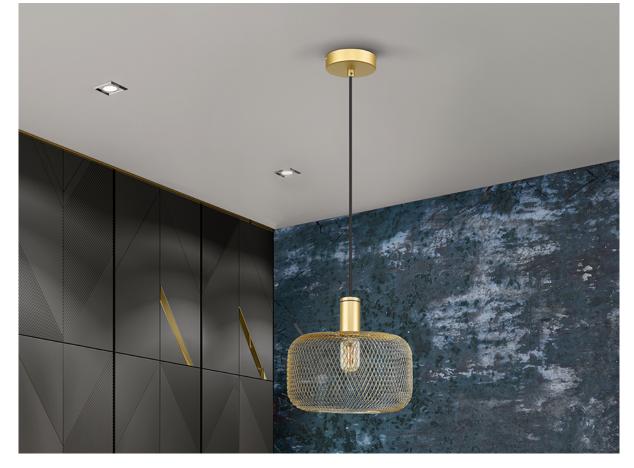

#### **Osiris** 910149

1 Light Pendants

Lamp of 1 light made of metal, with metal mesh shade, gold paint finish. Sheathed black textile cable.

For markets with 110v voltage, the product will be shipped without bulbs. This item includes 1 E27 LED 8W. DIMABLE This lamp is supplied with GRAVITY TOGGLES, to improve ceiling fixing.

## ADDITIONAL INFORMATION

Material:Metal Finish: Golden paint