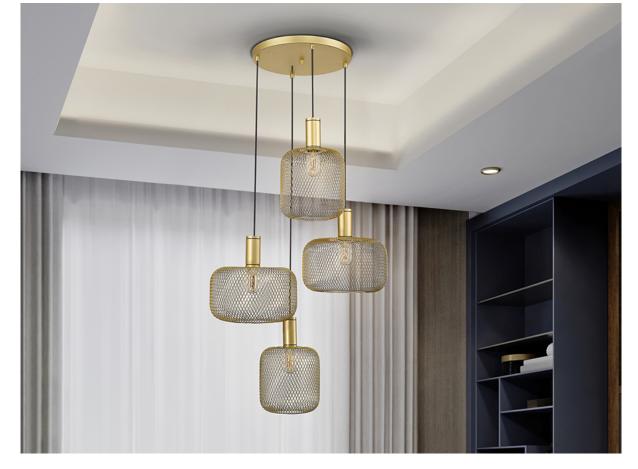

# **Osiris**

910460

**Pendants** 

Round lamp of 4 lights made of metal. Includes 2 designs of metal mesh shades. Gold paint finish. Sheathed black textile cable.

For markets with 110v voltage, the product will be shipped without bulbs. This item includes 4 E27 LED 8W. DIMABLE This lamp is supplied with GRAVITY TOGGLES, to improve ceiling fixing.

#### ADDITIONAL INFORMATION

Material:Metal Finish: Golden paint