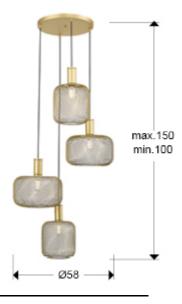

### SIZES

Sizes: Ø 58.0 \$\frac{1}{2} 120.0 cm Height when installed: 100.0/ max. 150.0 cm Weight: 3.8 Kg