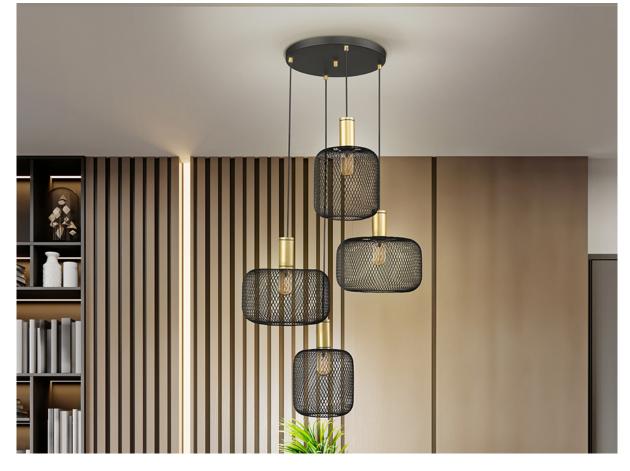

Osiris **Pendants** 

910477

Round lamp of 4 lights made of metal. Includes 2 designs of metal mesh shades. Matt black and gold paint finish. Sheathed black textile cable.

For markets with 110v voltage, the product will be shipped without bulbs. This item includes 4 E27 LED 8W. DIMABLE This lamp is supplied with GRAVITY TOGGLES, to improve ceiling fixing.

### ADDITIONAL INFORMATION

Material:Metal Finish: Matt black and gold paint