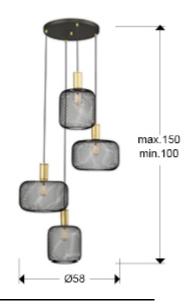

#### SIZES

Sizes: Ø 58.0 <sup>1</sup> 120.0 cm Height when installed: 100.0/ max. 150.0 cm Weight: 3.8 Kg