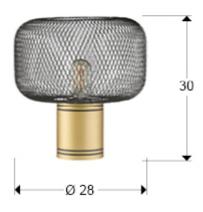

# **Osiris**

910538

Table lamps

Table lamp of 1 light made of metal, golden paint finish. Metal mesh shade finished in matt black.

For markets with 110v voltage, the product will be shipped without bulbs. This item includes 1 E27 LED 8W. DIMABLE

#### **GENERAL INFORMATION**

Catalogue: i42 Iluminación Page: 56 EAN Code: 8435435335601 Type: Table lamps Collection: Osiris



### **SIZES**

Sizes: **Ø** 28.0 ‡ 30.0 cm Weight: 1.8 Kg

## SIZES WITH PACKAGING

Weight: 2.7 Kg Volume: 0.0480m³ Sizes: ↔ 35.0 \$\frac{1}{2} 39.0 \textstyle{1} 35.0 cm

# **TECHNICAL INFORMATION**

IP protection: IP 20 Electric class: Class 2 Maximum power: 20W Voltage: 220/240 V Frecuency: 50/60 Hz





#### ADDITIONAL INFORMATION

Material:Metal Finish: Matt black and gold paint