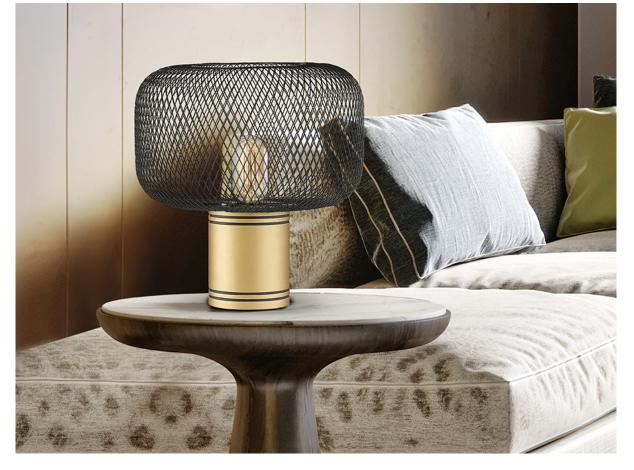

# **Osiris**

910538

Table lamps

Table lamp of 1 light made of metal, golden paint finish. Metal mesh shade finished in matt black.

For markets with 110v voltage, the product will be shipped without bulbs. This item includes 1 E27 LED 8W. DIMABLE

#### ADDITIONAL INFORMATION

Material:Metal Finish: Matt black and gold paint