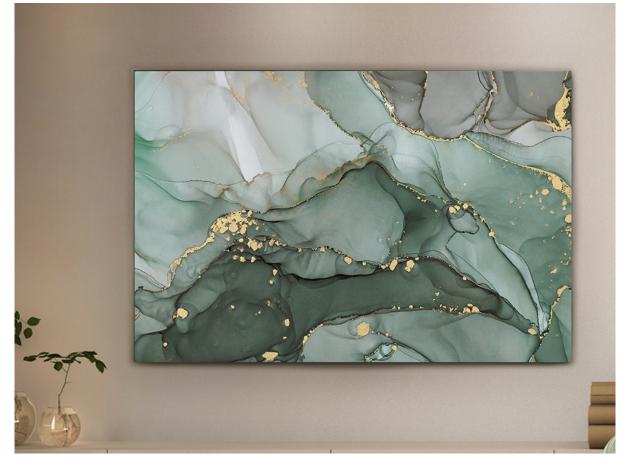

# **Fondo Marino**

913571

**Prints and Photos** 

Printed photography, set on tempered glass. Hanging ironwork included. Ready to hang in horizontal or vertical position.

## **GENERAL INFORMATION**

Catalogue: M43 Decoracion, espejos y mob Page: 64 EAN Code: 8435435337490 Type: Prints and Photos Collection: Fondo Marino

## ADDITIONAL INFORMATION

Material:Bright tempered glass Finish: Printed photo