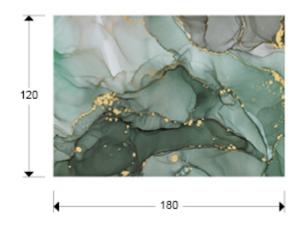

#### SIZES

Sizes:  $\leftrightarrow$  180.0 \(\frac{1}{2}\) 120.0 \(\vec{7}\)0.4 cm Weight: 21.6 Kg