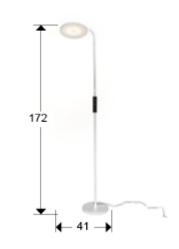

Volta Floor lamps

924532

Floor lamp made of metal, white finish. Opal acrylic diffuser with 350° rotation on the horizontal axis. Includes tactile switch and remote control. Functions: DIMABLE and CCT (light tonanlity change). 30W LED, 2,200 lm, 3,000-6,000K

## **GENERAL INFORMATION**

EAN Code: 8435435340964 Type: Floor lamps Collection: Volta



## SIZES

Sizes: ↔ 44.0 ↓ 172.0 25.0 cm Weight: 4.7 Kg

## SIZES WITH PACKAGING

Weight: 5.7 Kg Volume: 0.0200m³ Sizes: ↔ 42.0 ↓ 31.0 ✔ 15.0 cm

# **TECHNICAL INFORMATION**

IP protection: IP 20 Electric class: Class 3 Maximum power: 30W Voltage: 24 V Frecuency: 50 Hz Regulation: REMOTE CONTROL Colour temperature: 3,000 K Average lifespan: 20,000 h Power factor: >0.9 CRI: >80



#### ADDITIONAL INFORMATION

Material:Metal, acrylic Finish: White, opal