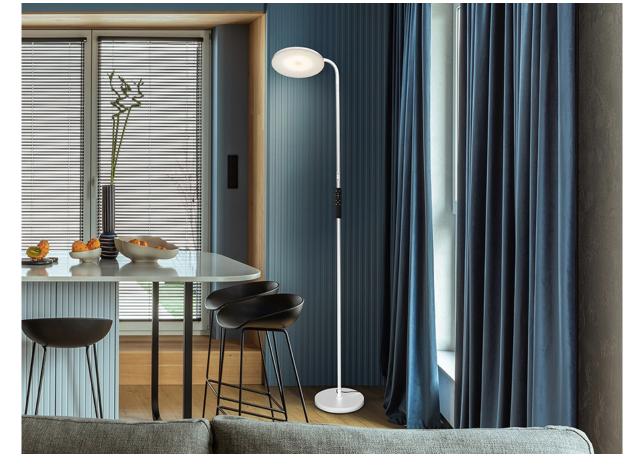

Volta Floor lamps

924532

Floor lamp made of metal, white finish. Opal acrylic diffuser with 350° rotation on the horizontal axis. Includes tactile switch and remote control. Functions: DIMABLE and CCT (light tonanlity change). 30W LED, 2,200 lm, 3,000-6,000K

#### ADDITIONAL INFORMATION

Material:Metal, acrylic Finish: White, opal