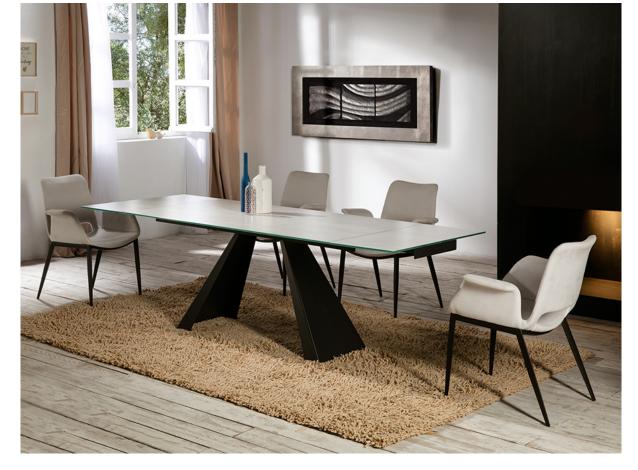

#### Alai 983174

**Dining tables** 

Extendable dining table, made of metal, finished in matt black and tempered glass top of 10 mm, printed with veined white texture and high resistance finish. Two side leaves of 40 cm.

ALAI dining table with SOWA armchairs