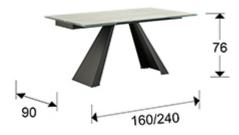

### **SIZES**

Sizes: 

160.0 ↑ 76.0 

90.0 cm

Weight: 91.8 Kg

Packaging weight 1: 23.9 Kg

Packaging weight 2: 68.0 Kg