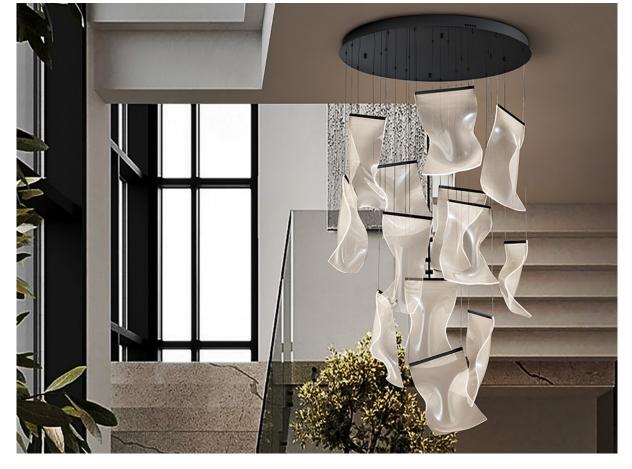

## Velos Pendants

### XXL609654D

Lamp made of meta, matt black finishI and microprinted methacrylate molded shades. LED lighting. DIMMABLE. 63W 3,780 Im 3.000K. TRIAC driver and DIMMING SET included.

This product uses LED driver with TRIAC and 0-10V dimming, includes a dimmer set with dimmer and radio frequency remote control, or it can be dimmed with a TRIAC or 0-10V wall dimmer. This lamp is supplied with GRAVITY TOGGLES, to improve ceiling fixing.

#### SIZES

Sizes: Ø 85.0 \$ 40.0 cm Height when installed: 55.0/ max. 300.0 cm Weight: 10.5 Kg