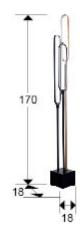

XXL787857

Floor lamp with 3 LED lights, made of brushed aluminum and metal base. Rose gold and matt black finish. Opal silicone diffusers. 44W LED, 3.042 lm, 3,000 K.

#### **GENERAL INFORMATION**

EAN Code: 8435435341749 Type: Floor lamps Collection: Colette



# SIZES

Sizes: ↔ 18.0 ↓ 170.0 ✔ 18.0 cm Weight: 4.9 Kg

# SIZES WITH PACKAGING

Weight: 6.4 Kg Volume: 0.0880m³ Sizes: ↔ 130.0 ↓ 26.0 🖍 26.0 cm

# **TECHNICAL INFORMATION**

IP protection: IP 20 Electric class: Class 1 Maximum power: 44W Voltage: 100/240 V Frecuency: 50/60 Hz Colour temperature: 3,000 K Average lifespan: 50,000 h Power factor: >0.58 CRI: >80

CE

DRIVER LED Make: MEAN WELL Model: LRS-50-24 Quantity: 1 Units Dimmable: No Maximum power: 53W Frecuency: 50-60 Hz Primary voltaje: 100-240 V Type: Voltaje constante Secondary voltaje: 24 V Sizes: ↔ 10,0 1 3,0 1 8,0 cm

#### ADDITIONAL INFORMATION

Material:Aluminum, silicone Finish: Rose gold, black, opal