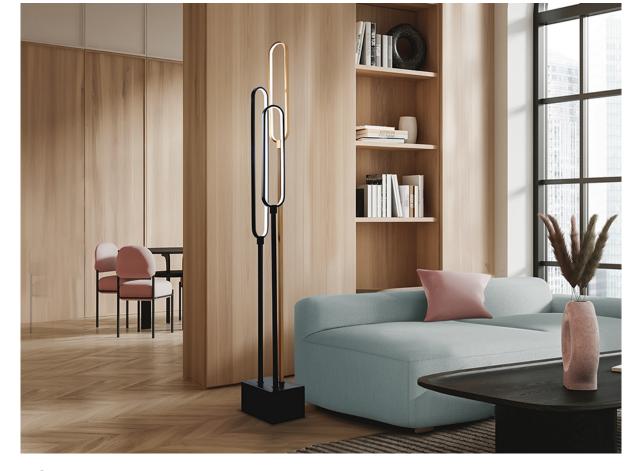

XXL787857

Floor lamp with 3 LED lights, made of brushed aluminum and metal base. Rose gold and matt black finish. Opal silicone diffusers. 44W LED, 3.042 lm, 3,000 K.

#### ADDITIONAL INFORMATION

Material:Aluminum, silicone Finish: Rose gold, black, opal